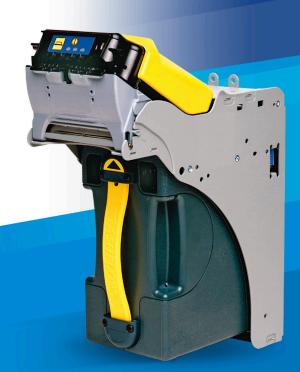

## OVERSTOCK SALE

DON'T MISS THIS DEAL! Limited Time Only

Cashflow MEI SCN8347 Advance

Part nr. M252008148P1

The SC Advance banknote validator features enhanced recognition technology, faster note-to-note speed, and increased capacity to accept up to 100 different currencies and denominations.

It has the top-quality first-time acceptance rate for valid street-grade notes, including those that are damp, crinkled, or torn.

## Why choose the SC Advance banknote validator?

- ▶ Shortened transaction time
- ► Lowest total cost of ownership
- ► Maximized machine uptime / throughput
- Maintenance-friendly
- ▶ Multiple extensions and options for a tailored solution
- ► Seamless upgrade to real-time connectivity
- Delivers robust accounting