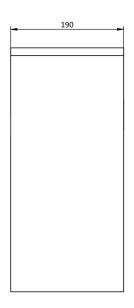

### **Technical Schematics**

Note: Unit of measure: mm

### **Technical Specifications**

| Dimensions (LxHxD)       | 200 x 410 x 190 mm                             |
|--------------------------|------------------------------------------------|
| Weight                   | 8.5 Kg                                         |
| Mounting                 | Wall-mount                                     |
| Input voltage            | 230 Vac ± 10%                                  |
| Power consumption        | 40 W                                           |
| Outputs                  | Relay, current-carrying capacity 4A at 230 Vdc |
| Humidity (non condensed) | 90%                                            |
| Storage temperature      | - 20° C ÷ 70° C                                |