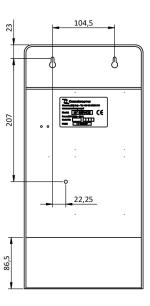

### **Technical Schematics**

Note: Unit of measure: mm

### **Technical Specifications**

| Dimensions (LxHxD)       | 200 x 410 x 190 mm                             |
|--------------------------|------------------------------------------------|
| Weight                   | 8.5 Kg                                         |
| Mounting                 | Wall-mount                                     |
| Input voltage            | 230 Vac ± 10%                                  |
| Power consumption        | 40 W                                           |
| Outputs                  | Relay, current-carrying capacity 4A at 230 Vdc |
| Humidity (non condensed) | 90%                                            |
| Storage temperature      | - 20° C ÷ 70° C                                |