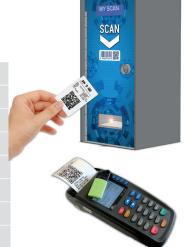

## Easy Activation System

MyScan is the result of the combination between MyService and a 2D scanner. Based on MyService box, it automates the payment of several timed services, such as service areas, self-service laundries, sport and tourist facilities, public services and timed lighting, simply by scanning a QR Code ticket.

### Features

- Automatic service activation by scanning a QR-code ticket: printing tools can be the EasyPay unit (desktop solution) or the Touch PRO machine (unattended solution)
- Management and automation up to 8 services
- Accounting data management