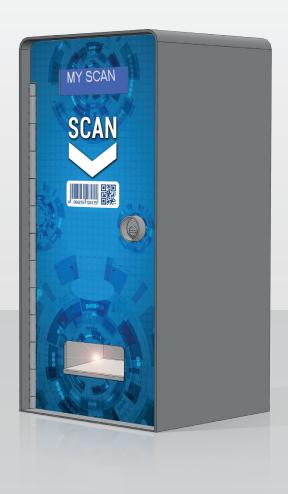

## Easy Activation System

MyScan is the result of the combination between MyService and a 2D scanner. Based on MyService box, it automates the payment of several timed services, such as service areas, self-service laundries, sport and tourist facilities, public services and timed lighting, simply by scanning a QR Code ticket.

### Features

- Automatic service activation by scanning a QR-code ticket: printing tools can be the EasyPay unit (desktop solution) or the Touch PRO machine (unattended solution)
- Management and automation up to 8 services
- Accounting data management