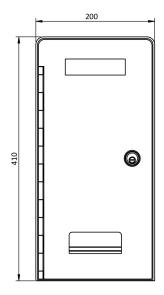

### **Technical Schematics**

Note: Unit of measure: mm

### **Technical Specifications**

| Dimensions (LxHxD)       | 200 x 410 x 190 mm                             |
|--------------------------|------------------------------------------------|
| Weight                   | 8.5 Kg                                         |
| Mounting                 | Wall-mount                                     |
| Input voltage            | 230 Vac ± 10%                                  |
| Power consumption        | 40 W                                           |
| Outputs                  | Relay, current-carrying capacity 4A at 230 Vdc |
| Humidity (non condensed) | 90%                                            |
| Storage temperature      | - 20° C ÷ 70° C                                |